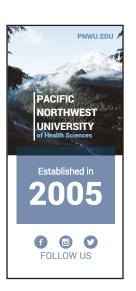

(2 available)

-White Coat Female

9

32"x69.5" X-Frame Banner Stand

(2 available)

-Mountains

10

10"x17.5" X-Frame Table Top Display